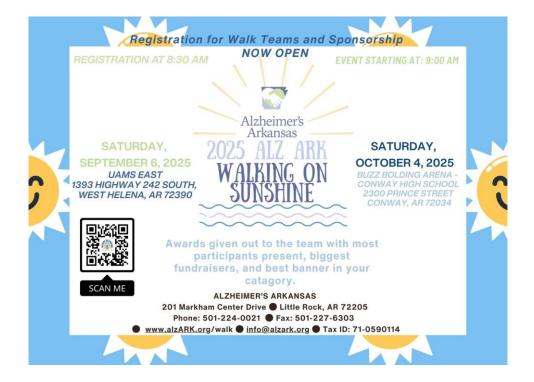

Two ways you can register for 2025 Walking on Sunshine event:

- 1. **Registering online** use the QR code below or by using this link: <u>https://www.alzark.org/alzheimers-arkansas-walk-of-love/</u>
- 2. Mail in your application, each registration packet includes an application.

To start fundraising: scan QR Code, pick your town, and click on walk.

In this packet you will find:

- Sponsorship/Vendor commitment forms
- Individual and team registration forms
- Team captain collection forms
- Waiver and Release of Liability Form

# To register:

- Online: <u>https://www.alzark.org/alzheimers-arkansas-walk-of-love/</u>
- For paper forms:
  - Email: info@alzark.org
  - Fax: 501-227-6303
  - Mail: Alzheimer's Arkansas
     201 Markham Center Drive
     Little Rock, AR 72205

# Please mail, email or fax this form to:

ALZHEIMER'S ARKANSAS • 201 Markham Center Drive • Little Rock, AR 72205 501-224-0021 • Fax: 501-227-6303 • info@alzark.org • www.alzark.org\_

### DO NOT fax or mail this form to the office

Attach this form to the "Multiple Walker Registration Form(s)" and bring to Pre-Registration and/or registration on Walk Day along with MONEY raised.

> ALZHEIMER'S ARKANSAS • 201 Markham Center Drive • Little Rock, AR 72205 501-224-0021 • Fax: 501-227-6303 • info@alzark.org • www.alzark.org